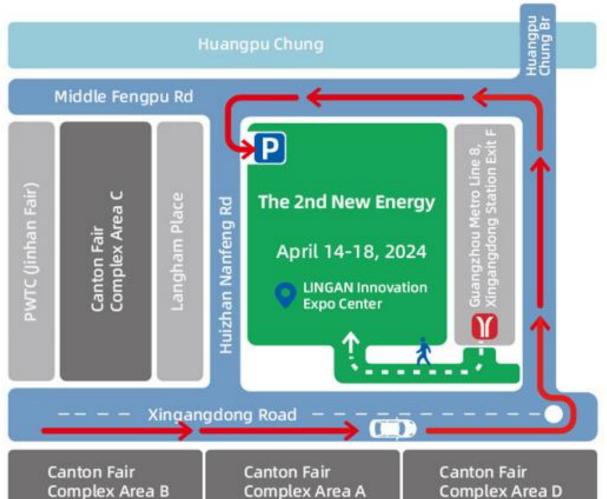

## How to visit our exhibition?

Address: Zhongdai Trade Plaza, 628 Xingangdong Road, Haizhu District, Guangzhou,

China.

#### **By Subway**

By Guangzhou Metro Line 8, Xingangdong Exit F

#### By Bus

Bus Stop: The Canton Fair Complex

Bus Lines: 229,239,262,304,582,582A,763,988, B7 Express, University City 3, Touristic Bus 3,

Rush Hour Express 77, Night 101, Night 20, Night 66, Night 70.

#### By Taxi

Address: LINGAN Innovation Expo center (LIC) 628 Xingangdong Road, Guangzhou, China