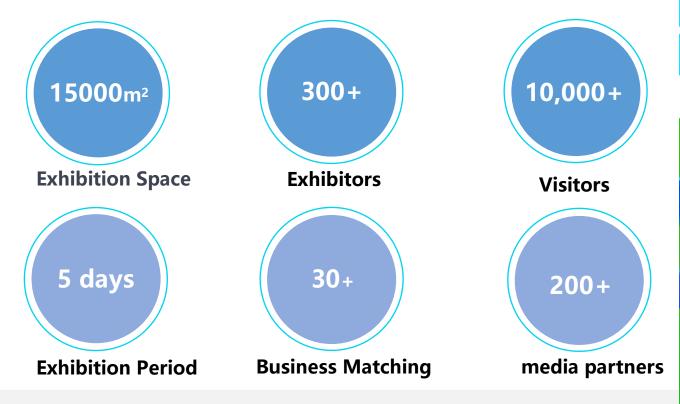

## Introduction

**Exhibition:** The 3rd New Energy Vehicles Export Expo

**Time:** 14th, Oct-18th, 2024 (5 days)

**Venue:** LINGAN Innovation Expo Center (LIC)

**Organizer:** Guangzhou Automobile Service Industry Association