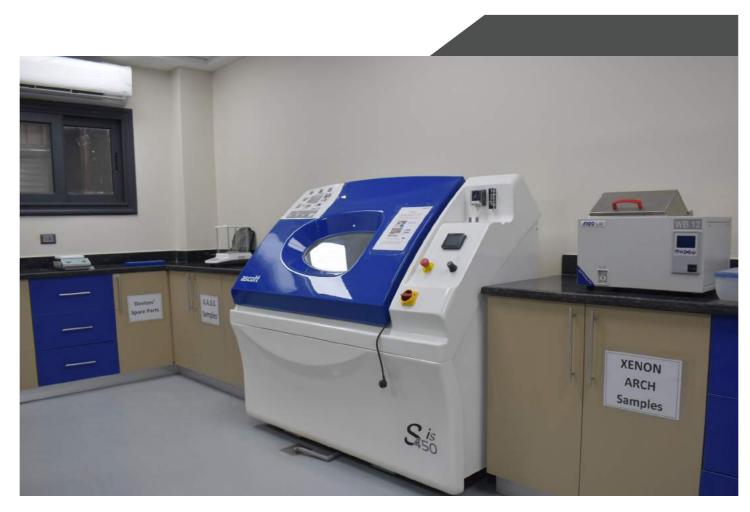

### QUALITY CONTROL DEPARTMENT

Quality tests are conducted on a regular basis in Delemar factories during and after production to ensure flawless end products.

Because of our commitment to providing the best quality, we have commissioned Engview quality testing machines to assess the quality of our products. Engview is a 100% Bulgarian brand developing and manufacturing profile measuring system for the Aluminium industry for dimensional measurement and surface inspection.

Its systems are designed for fast, easy, and reliable profile measuring directly at the extrusion line. These measurement systems lead to quality improvement, reduction in scrap rates, cost savings and increased productivity. Delemar one of the top Aluminium manufacturer in Egypt that owns this quality control system.

**ENGVIEW SCANNER 400** 