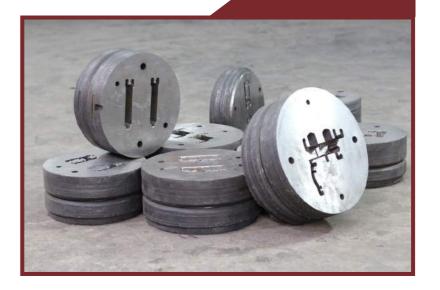

### **DIE SHOP**

Delemar Die Shop produce **3000 Dies annualy** . Owns and operates a die-shop factory for the production of dies used in the pressing process, which determines the shapes of aluminium sectors. This factory consists of wire cutting machines, spark engraving, CNC fraise machine and manual fraise with the most advanced global technologies to ensure the accuracy required in the manufacturing of Dies .