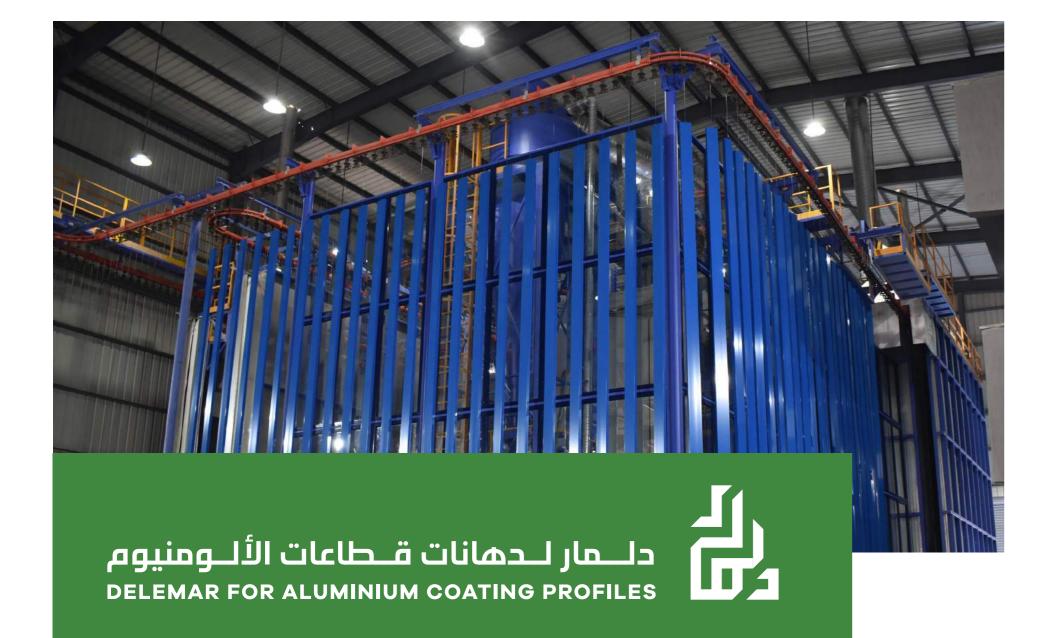

#### **POWDER COATING**

Delemar For Aluminium Coating profiles is a complete painting line for normal wood colors and a fully equipped ward for powder coating which provides high protection for Aluminium and a wide range for testing colors of certified quality paint. The Qualicoat standard helps architects and building designers choose the correct specification for any powder coated Aluminium. The target is to ensure that any Aluminium products stand the test of time and provide the maximum value to building owners and inhabitants.