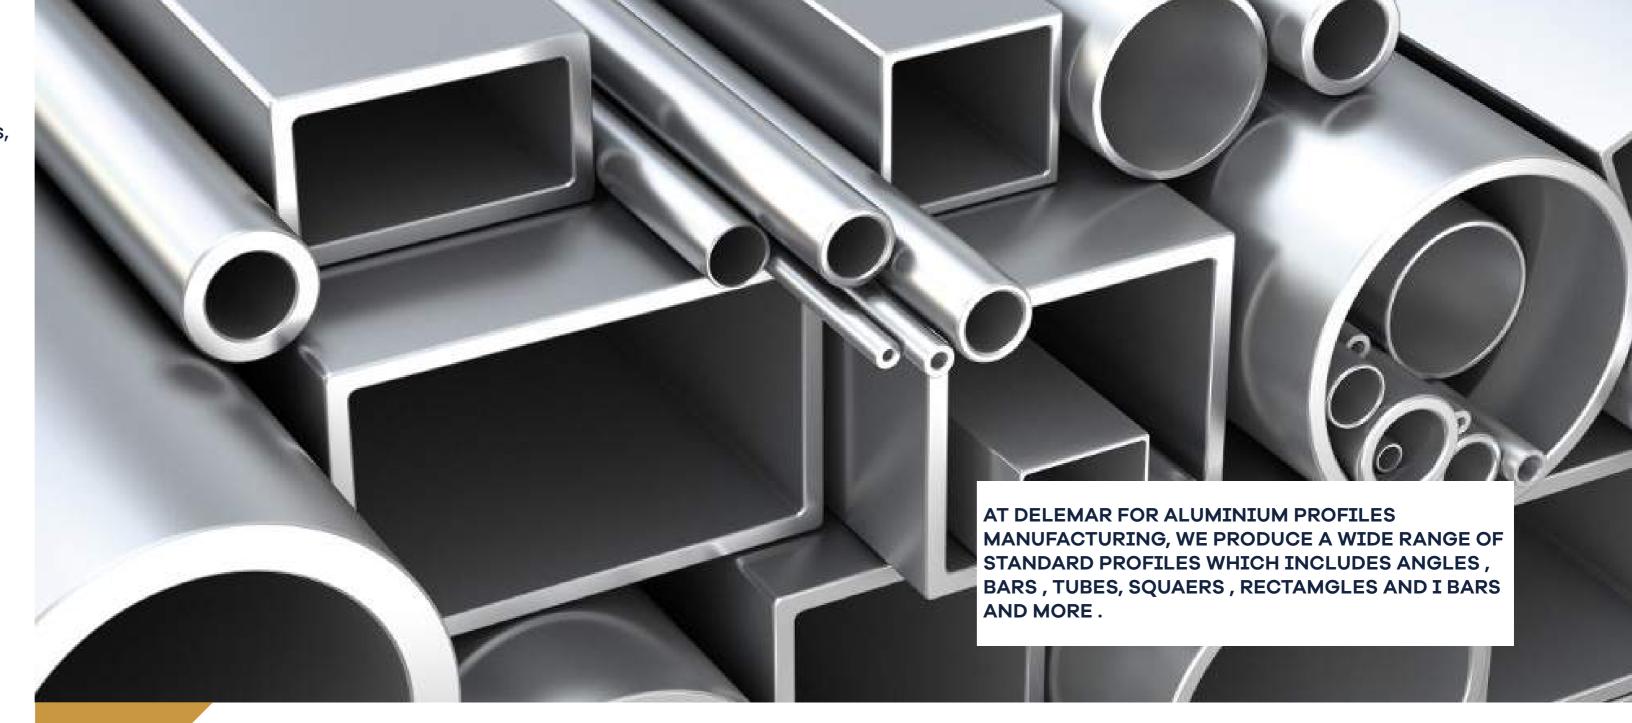

#### DELEMAR FOR ALUMINIUM PROFILES MANUFACTURING

Delemar is the supplier of choice for aluminium solution in egypt and the middele east and europe by providing the most creative and advanced solutions with the highest quality, competitive price and an excellent sales experience.

#### PRODUCTION CAPACITY:

Our current production capacity is **70,000 annualy** through our **5 factories**. 80% of our production is consumed in the local market and the remaining 20% are exported to our clients in Europe, Africa, and the Middle East since we meet the international standards and quality certifications.

### PRODUCTION FACILITIES

Delemar owns **8 extrusions presses (5,6,7,8,11,'inches)** with a total capacity of **70,000** tons annualy. The aluminum production process begins with aluminum cylinders passing through heating furnaces till they reach the required temperature for shaping.