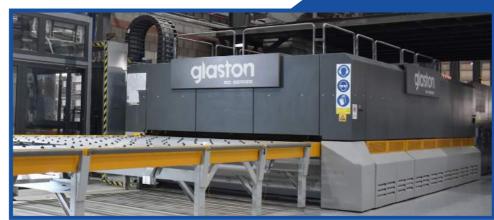

#### **OUR TECHNOLOGY**

We use the most advanced processing machines for tempering, double glazing, cutting and edging.

- Glaston for the tempering furnace
- Bystronic for double glass fabrication
- Bavilloni for CNC fully automated machine
- Bottero for automatic cutting machine